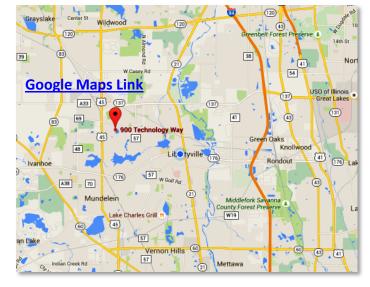

## **FOR LEASE OR SALE:**

1,802 - 15,284 Contiguous Sq. Ft. Prime Office Suites Pine Meadow Office Campus

900 Technology Way • Libertyville • IL 60048