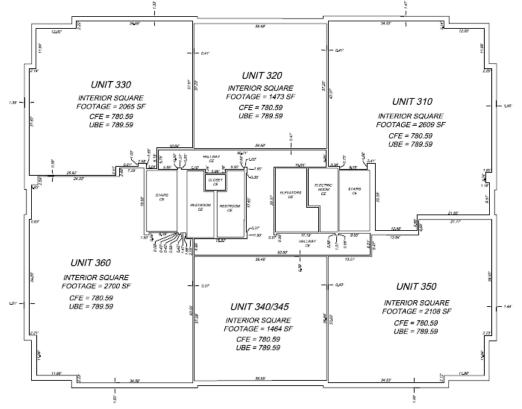

## PROPERTY HIGHLIGHTS:

AVAILABLE SPACE: 1,802 - 15,284 Contiguous Sq. Ft.

BUILDING TYPE: Office/Professional

BASE RENT: \$19.00 Sq. Ft. Gross

PURCHASE PRICE: \$95.00 Sq. Ft.

**CEILING HEIGHT:** 9'-6"

HVAC: Yes

## COMMENTS:

Newly constructed office condo development in prime Libertyville location for professional business or medical user. Will complete custom build-out to your specifications. Quality finishes throughout. Panoramic third-story views from all suites. Two elevators and ample parking. Close in proximity to Condell Medical Center, Winchester Rd., and Route 45. Easy access to I-94. These never-occupied suites offer an outstanding location with excellent access and exposure.